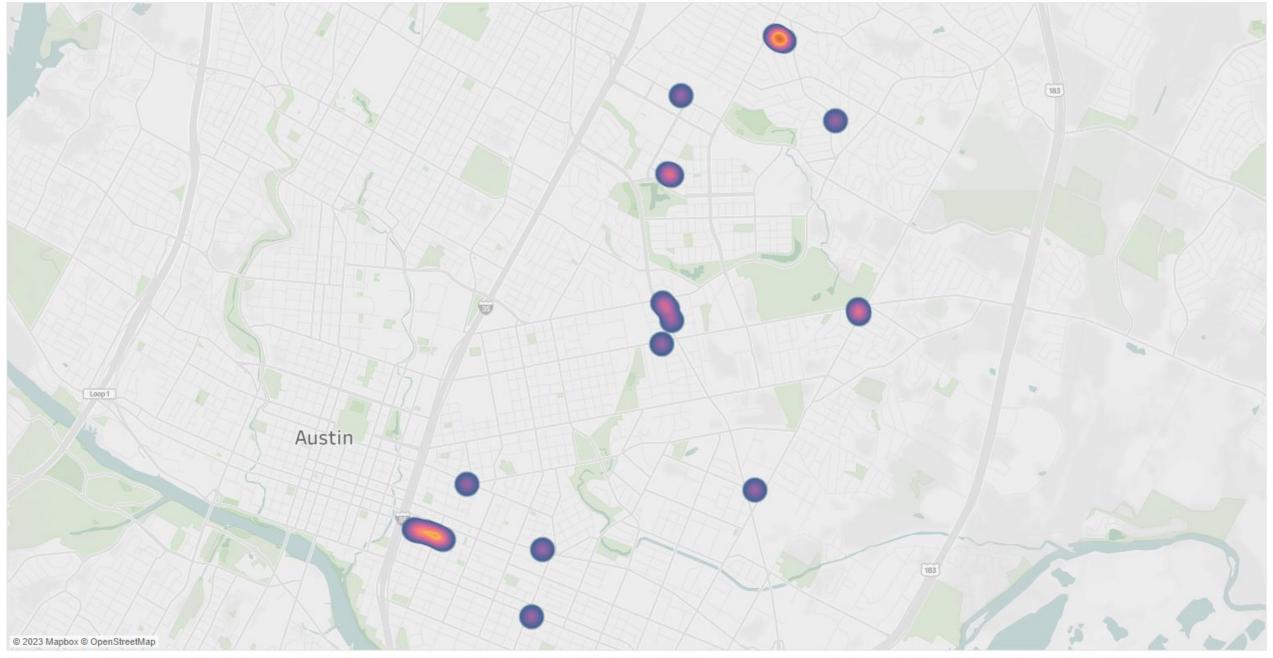

# East Austin Heat Maps

File created on: 12/4/2023

Office 5-Year Dev

Map based on average of Longitude and average of Latitude. Details are shown for Property ID. The data is filtered on Property Type, Year Built and Constr Status. The Property Type filter keeps Office and Office (Neighborhood Center). The Year Built filter ranges from 2019 to 2026. The Constr Status filter keeps Existing, Final Planning, Proposed, Under Construction and Under Renovation.