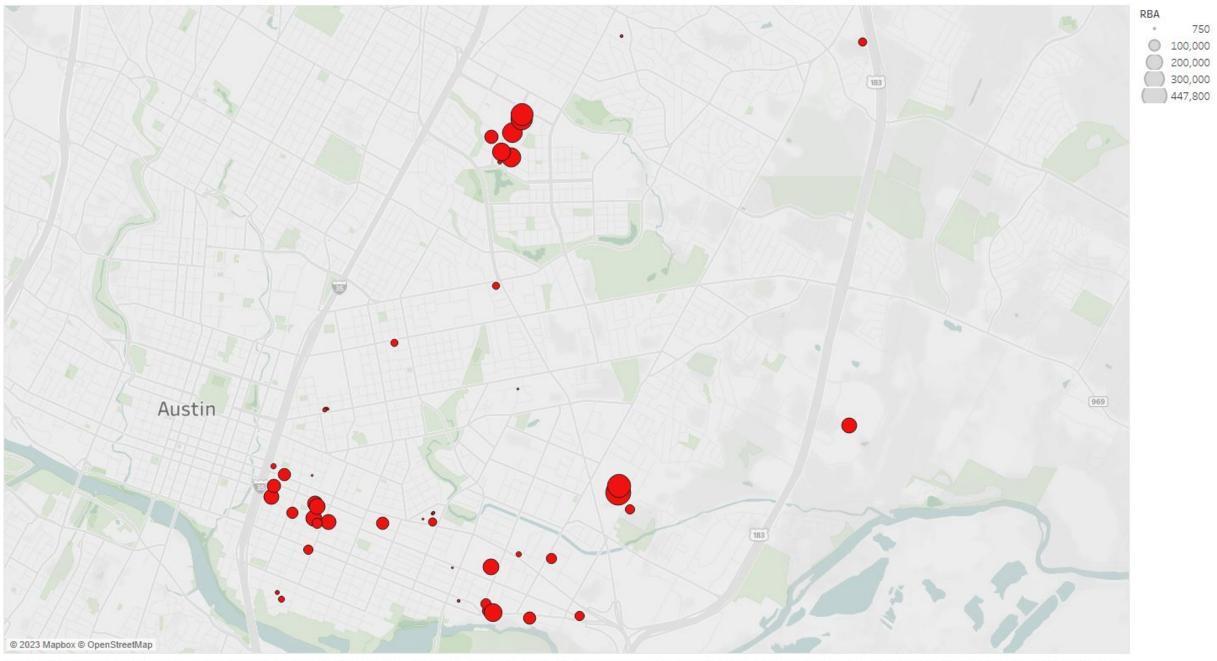

Office 5-Year Dev (2)

Map based on average of Longitude and average of Latitude. Size shows sum of RBA. Details are shown for Property ID. The data is filtered on Property Type, Year Built and Constr Status. The Property Type filter keeps Office and Office (Neighborhood Center). The Year Built filter ranges from 2019 to 2026. The Constr Status filter keeps Existing, Final Planning, Proposed, Under Construction and Under Renovation.