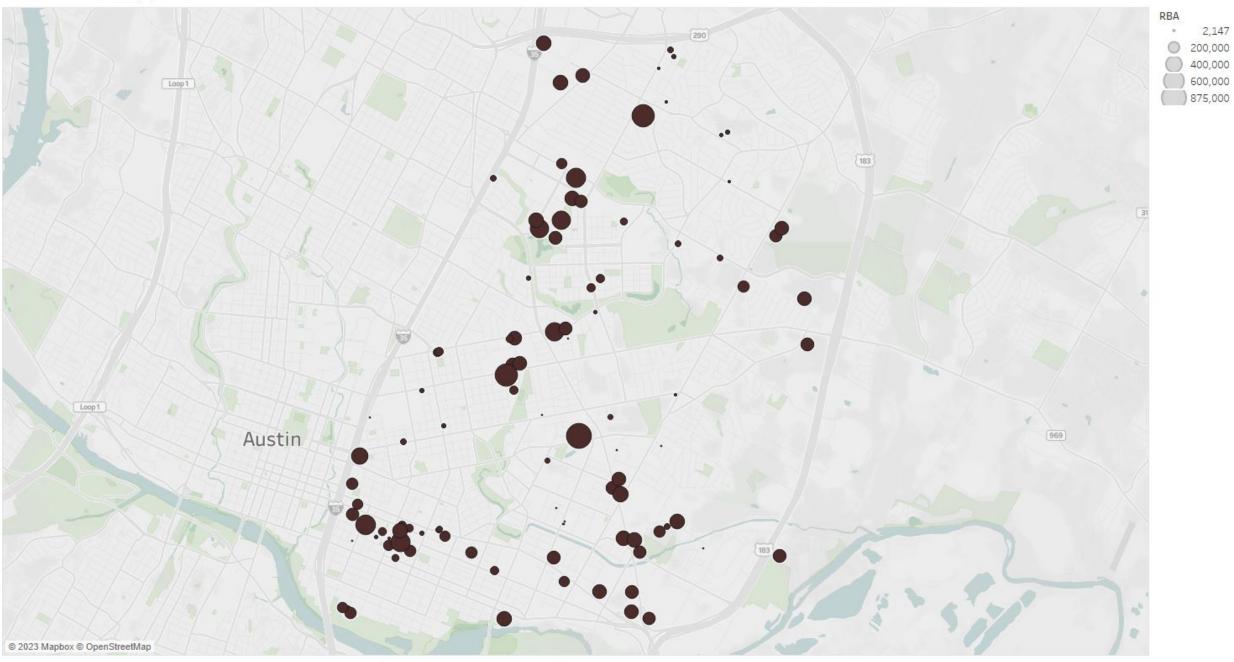

Office 5-Year Dev (2)

Map based on average of Longitude and average of Latitude. Size shows sum of RBA. Details are shown for Property ID. The data is filtered on Property Type, Year Built and Constr Status. The Property Type filter keeps Office and Office (Neighborhood Center). The Year Built filter ranges from 2019 to 2026. The Constr Status filter keeps Existing, Final Planning, Proposed, Under Construction and Under Renovation.