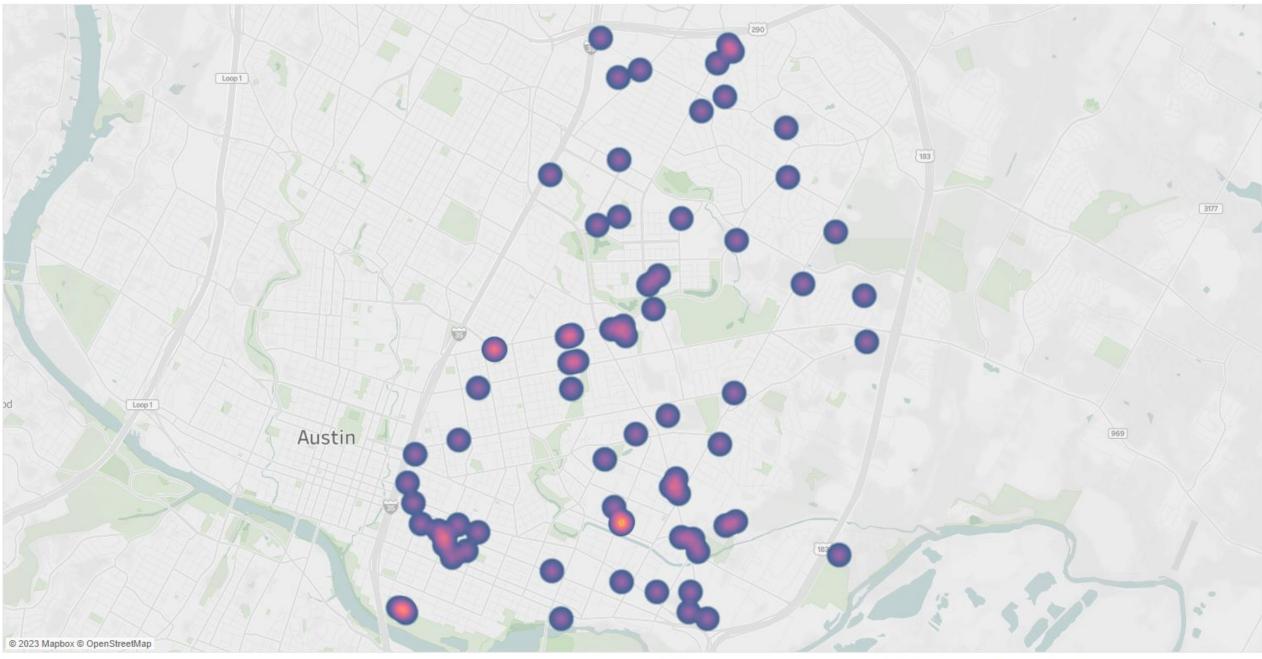

Office 10-Year Dev

Map based on average of Longitude and average of Latitude. Details are shown for Property ID. The data is filtered on Property Type, Year Built and Constr Status. The Property Type filter keeps Office and Office (Neighborhood Center). The Year Built filter ranges from 2014 to 2026. The Constr Status filter keeps Existing, Final Planning, Proposed, Under Construction and Under Renovation.