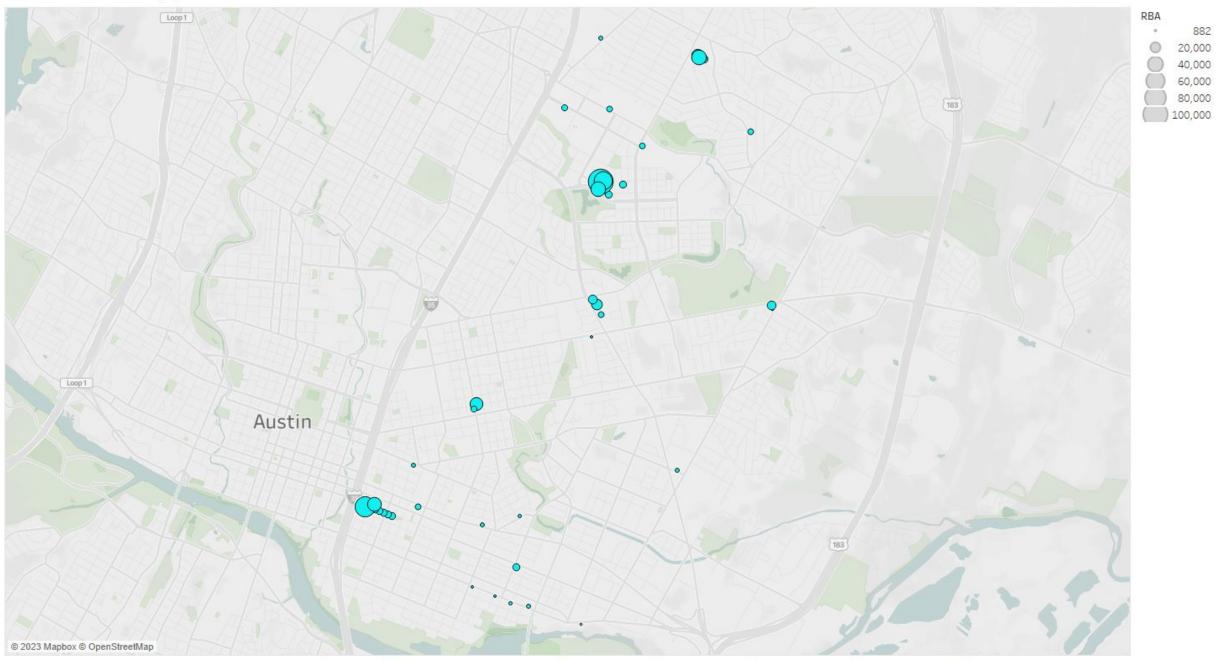

## Office 10-Year Dev (2)

Map based on average of Longitude and average of Latitude. Size shows sum of RBA. Details are shown for Property ID. The data is filtered on Property Type, Year Built and Constr Status. The Property Type filter keeps Office and Office (Neighborhood Center). The Year Built filter ranges from 2014 to 2026. The Constr Status filter keeps Existing, Final Planning, Proposed, Under Construction and Under Renovation.