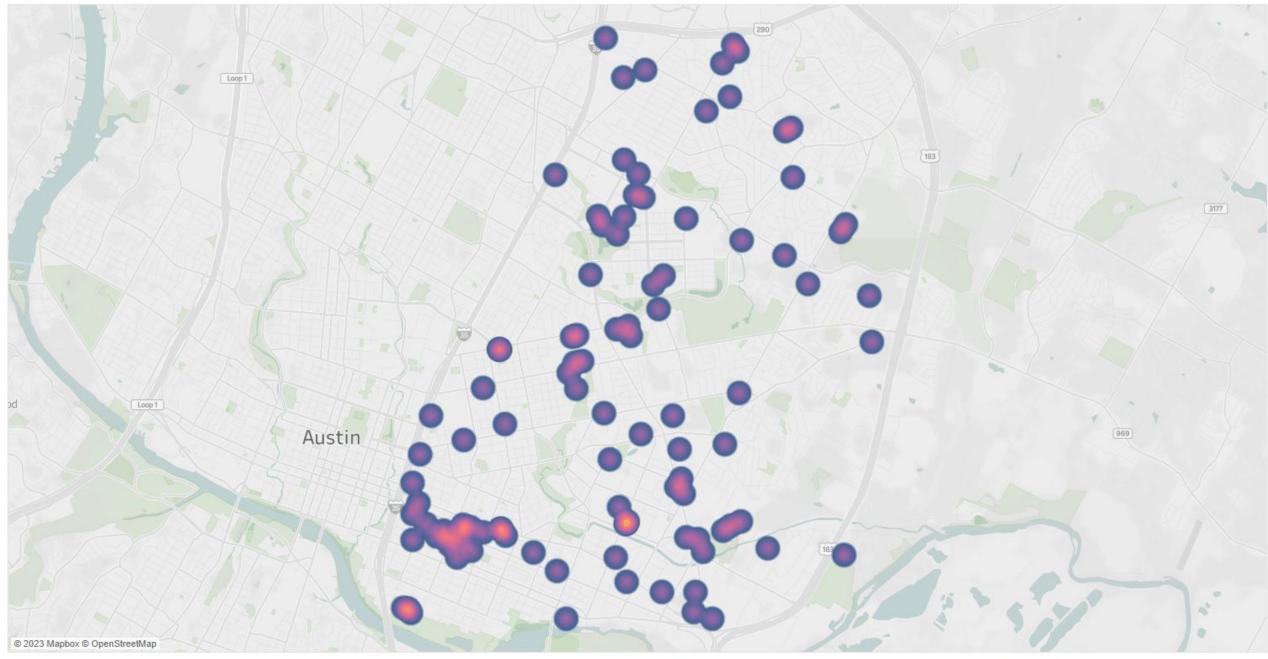

# East Austin Heat Maps

File created on: 12/4/2023

Office 5-Year Dev

Map based on average of Longitude and average of Latitude. Details are shown for Property ID. The data is filtered on Property Type, Year Built and Constr Status. The Property Type filter keeps Office and Office (Neighborhood Center). The Year Built filter ranges from 2019 to 2026. The Constr Status filter keeps Existing, Final Planning, Proposed, Under Construction and Under Renovation.