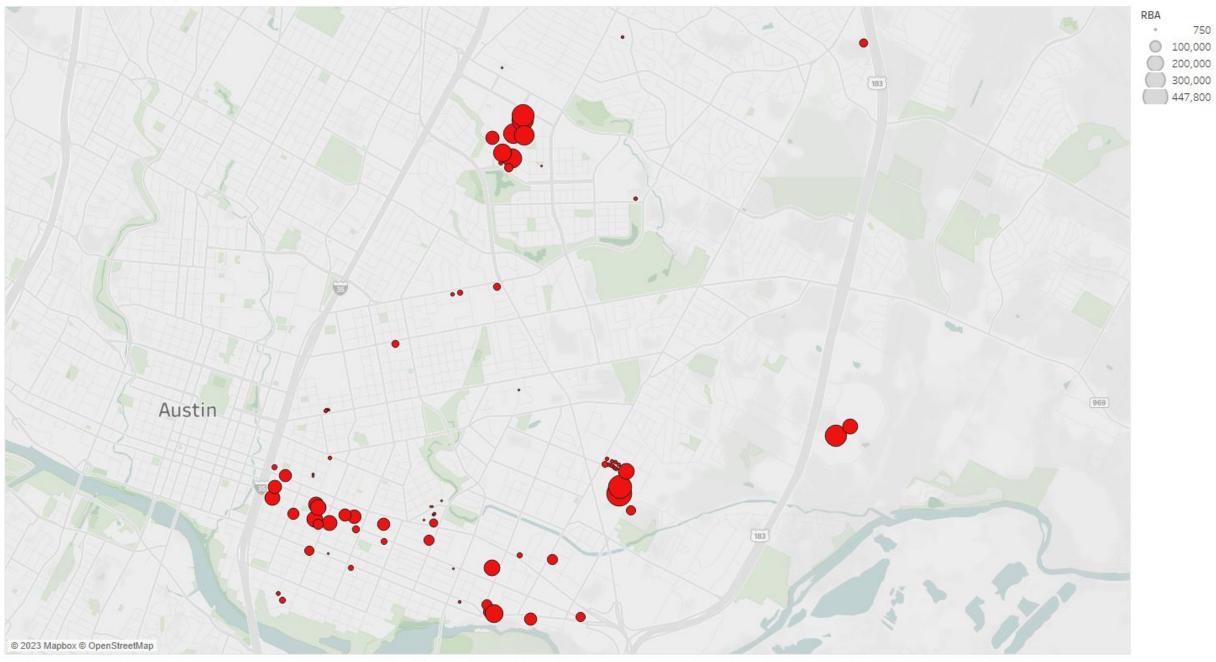

## Office 10-Year Dev (2)

Map based on average of Longitude and average of Latitude. Size shows sum of RBA. Details are shown for Property ID. The data is filtered on Property Type, Year Built and Constr Status. The Property Type filter keeps Office and Office (Neighborhood Center). The Year Built filter ranges from 2014 to 2026. The Constr Status filter keeps Existing, Final Planning, Proposed, Under Construction and Under Renovation.