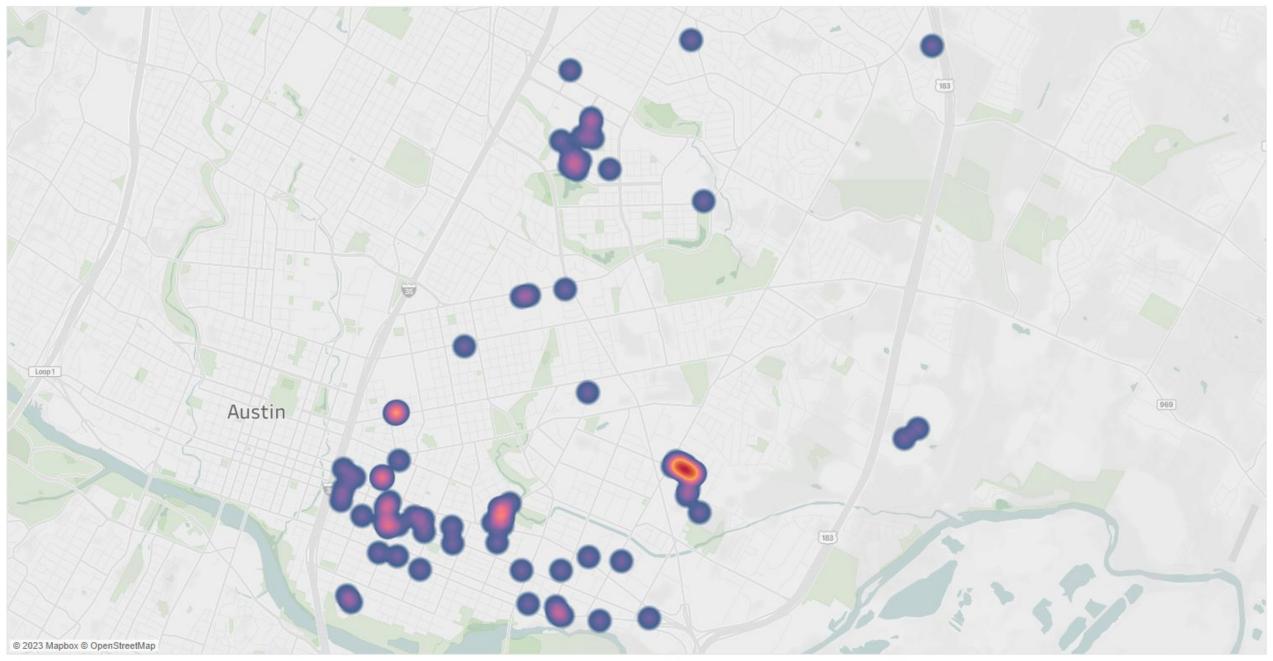

Office 10-Year Dev

Map based on average of Longitude and average of Latitude. Details are shown for Property ID. The data is filtered on Property Type, Year Built and Constr Status. The Property Type filter keeps Office and Office (Neighborhood Center). The Year Built filter ranges from 2014 to 2026. The Constr Status filter keeps Existing, Final Planning, Proposed, Under Construction and Under Renovation.