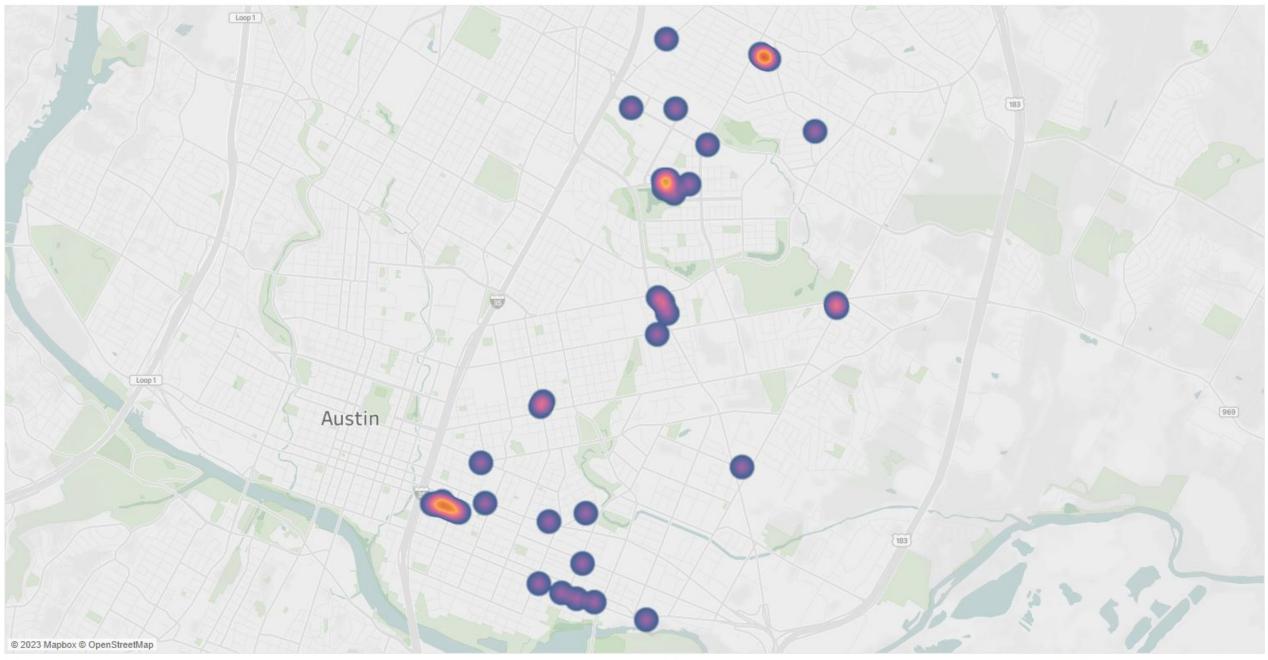

Office 10-Year Dev

Map based on average of Longitude and average of Latitude. Details are shown for Property ID. The data is filtered on Property Type, Year Built and Constr Status. The Property Type filter keeps Office and Office (Neighborhood Center). The Year Built filter ranges from 2014 to 2026. The Constr Status filter keeps Existing, Final Planning, Proposed, Under Construction and Under Renovation.