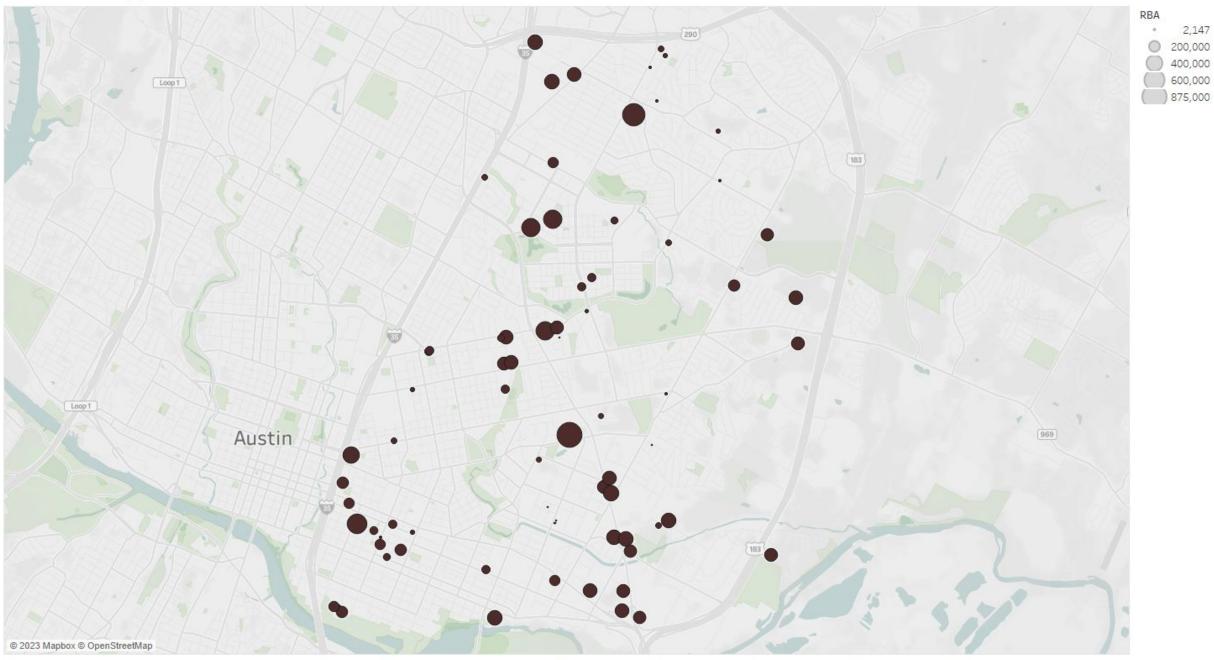

## Office 10-Year Dev (2)

Map based on average of Longitude and average of Latitude. Size shows sum of RBA. Details are shown for Property ID. The data is filtered on Property Type, Year Built and Constr Status. The Property Type filter keeps Office and Office (Neighborhood Center). The Year Built filter ranges from 2014 to 2026. The Constr Status filter keeps Existing, Final Planning, Proposed, Under Construction and Under Renovation.