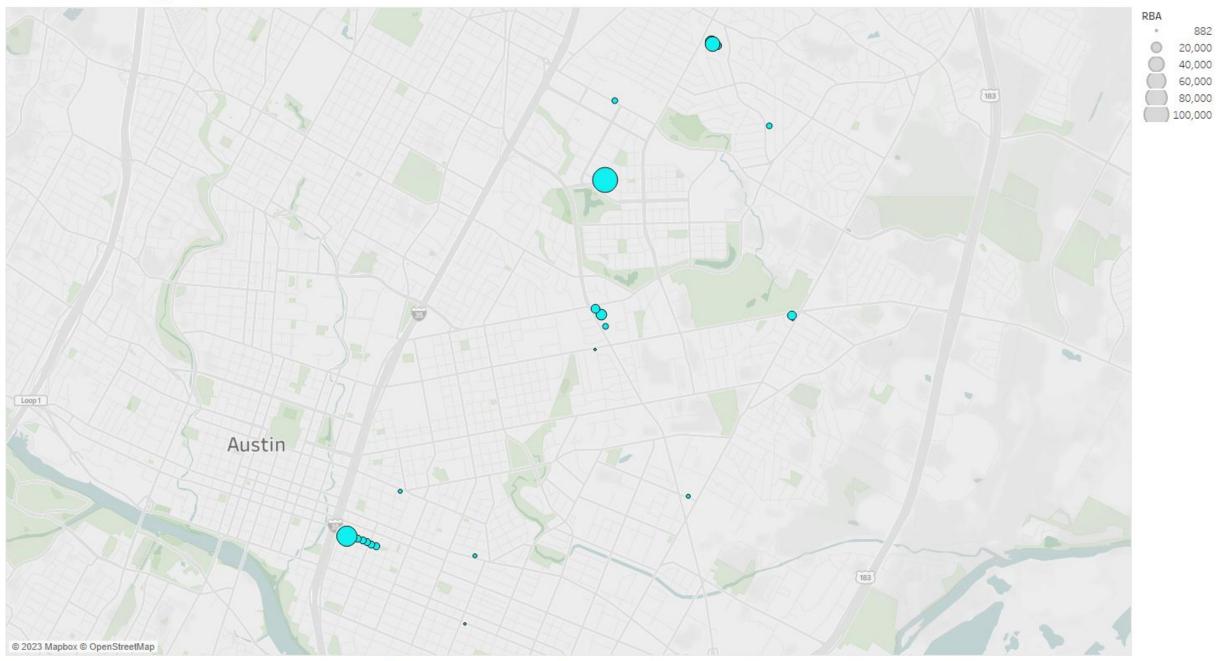

Office 5-Year Dev (2)

Map based on average of Longitude and average of Latitude. Size shows sum of RBA. Details are shown for Property ID. The data is filtered on Property Type, Year Built and Constr Status. The Property Type filter keeps Office and Office (Neighborhood Center). The Year Built filter ranges from 2019 to 2026. The Constr Status filter keeps Existing, Final Planning, Proposed, Under Construction and Under Renovation.