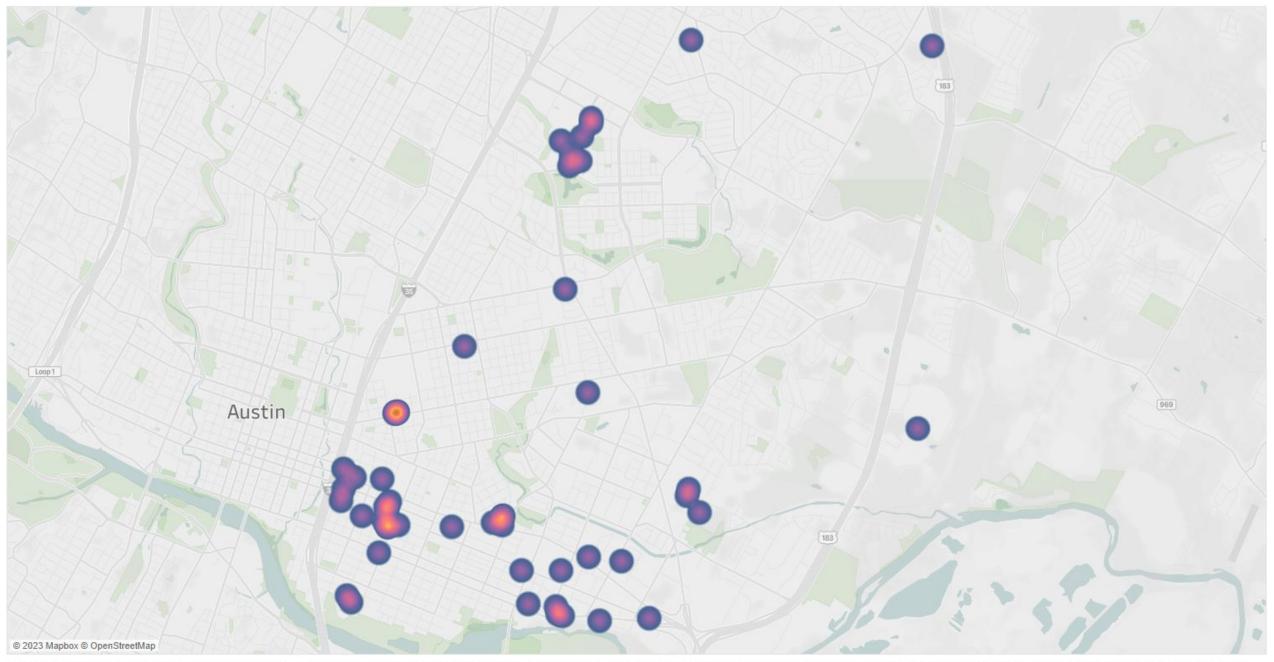

# East Austin Heat Maps

File created on: 12/4/2023

Office 5-Year Dev

Map based on average of Longitude and average of Latitude. Details are shown for Property ID. The data is filtered on Property Type, Year Built and Constr Status. The Property Type filter keeps Office and Office (Neighborhood Center). The Year Built filter ranges from 2019 to 2026. The Constr Status filter keeps Existing, Final Planning, Proposed, Under Construction and Under Renovation.