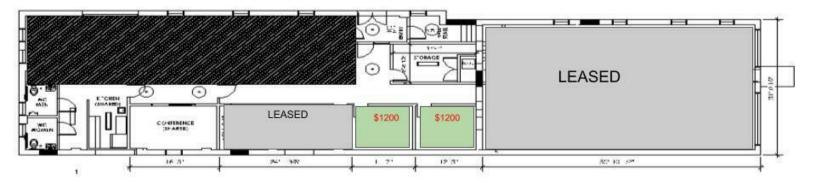

Small Office (2 Available, 120 sq ft) - \$1200/month gross - AVAILABLE 6/15/23

**Fully Furnished** 

6 & 12 Month Lease Options Available

CONTACT: DELEA BECKER | DELEA@BECKREIT.COM

#### **ADDITIONAL PHOTOS**

LEASED \$1200

1101 East 6th | East Austin 6-12 Month Gross Leases

#### **DELEA BECKER**

1101 E 6th Street. Austin, TX 78702

**FLOOR PLAN** 