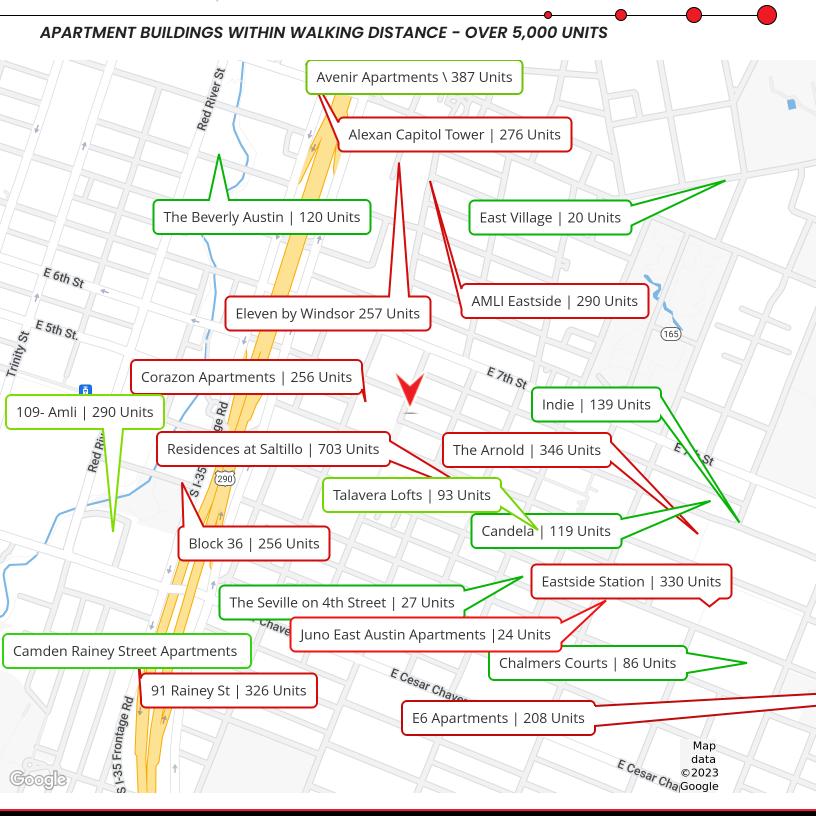

#### **PROPERTY HIGHLIGHTS**

- Located in one of the trendiest neighborhoods in the country
- Two blocks East of Downtown Austin
- Over 5000 Apartments within walking distance
- One Block North of the new Plaza Saltillo Development & Light Rail
- Highly desirable area filled with restaurants, retail, hotels, and bar
- Easy access to highways and mass transportation
- Office use only