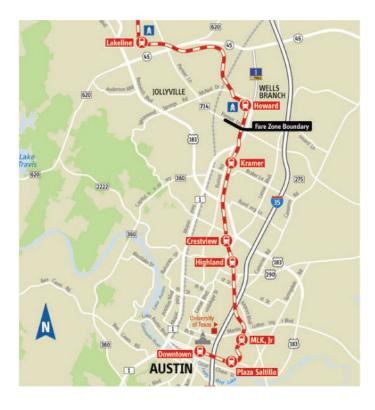

## **DELEA BECKER**

**EAST AUSTIN** 

ALTERNATIVE TO DRIVING

- (1)
- 2 Minutes to Downtown
- (1)
- 7 Minutes to MLK Jr. Station
- (1)
- 14 Minutes to Highland Station
- (1)
- 14 Minutes to Crestview Station
- (1)
- 22 Minutes to Kramer Station
- (1)
- 30 Minutes to Lakeline Station