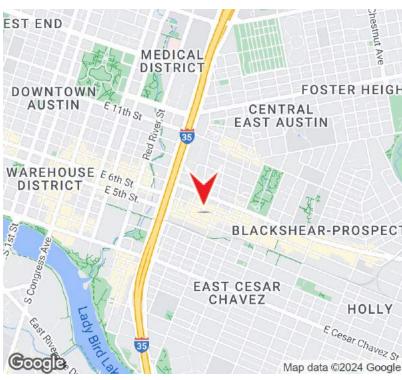

## 1101 E 6th Street for Lease

Small Office Space | Gross Lease | 6-12 Month

#### **EXECUTIVE SUMMARY**





| OFFERING SUMMARY |                                     |  |  |
|------------------|-------------------------------------|--|--|
| Lease Rate:      | \$800 - \$7000 per month<br>(gross) |  |  |
| Building Size:   | 6,000+ SF                           |  |  |
| Available SF:    | 120 - 1500                          |  |  |
| Year Built:      | 1918                                |  |  |
| Renovated:       | 2007                                |  |  |
| Zoning:          | TOD                                 |  |  |
| Market:          | Austin                              |  |  |
| Submarket:       | East Austin                         |  |  |

### **PROPERTY OVERVIEW**

Experience life at the very center of East Austin's creative and cultural heart! Rare opportunity to be in the action on