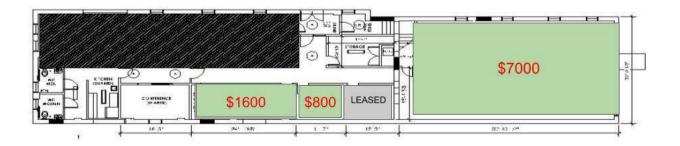

Small Office ( Available, 120 sq ft) - \$800/month gross - AVAILABLE 3/1/2024 Fully Furnished

Small Office ( Available, 240 sq ft) - \$1600/month gross - AVAILABLE 2/15/2024 Fully Furnished

Large Office ( Available, 15000 sq ft) - \$7000/month gross - AVAILABLE 4/1/2024 Not Furnished

### DELEA BECKER

120 SF & 240 SF - Common Area Conference Room, Kitchenette, Bathrooms

## 1101 E 6th Street Office Floor Plans

1101 E 6th Street. Austin, TX 78702

### **FLOOR PLANS**

## **Available Spaces**

**DELEA BECKER** 

1101 E 6th Street. Austin, TX 78702