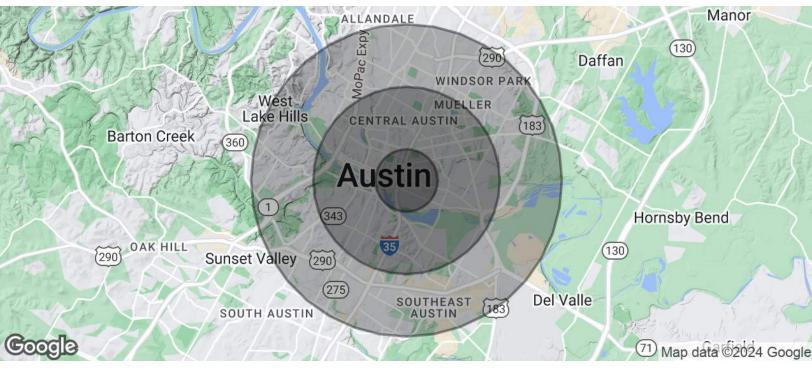

## **LOCATION MAP**

**DELEA BECKER** 

1101 E 6th Street. Austin, TX 78702

### **DEMOGRAPHICS MAP & REPORT**

| POPULATION           | 1 MILE | 3 MILES | 5 MILES |
|----------------------|--------|---------|---------|
| Total Population     | 13,189 | 146,513 | 311,265 |
| Average Age          | 33.2   | 28.8    | 30.2    |
| Average Age (Male)   | 33.3   | 29.1    | 30.2    |
| Average Age (Female) | 32.1   | 28.4    | 30.0    |

| HOUSEHOLDS & INCOME | 1 MILE    | 3 MILES   | 5 MILES   |
|---------------------|-----------|-----------|-----------|
| Total Households    | 5,658     | 62,454    | 130,201   |
| # of Persons per HH | 2.3       | 2.3       | 2.4       |
| Average HH Income   | \$78,237  | \$57,780  | \$62,585  |
| Average House Value | \$218,756 | \$342,582 | \$346,375 |

<sup>\*</sup> Demographic data derived from 2020 ACS - US Census

**DELEA BECKER** 

**EAST AUSTIN** 