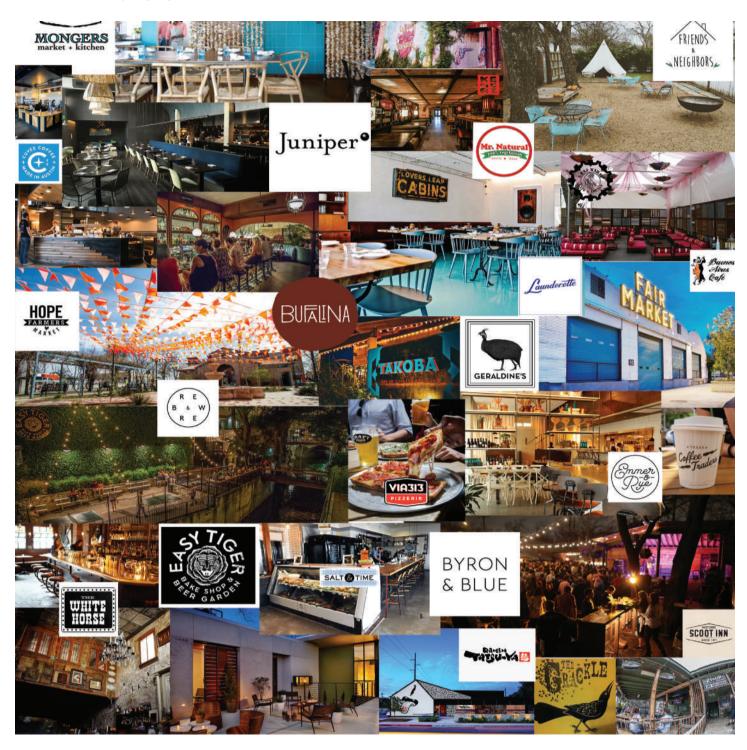

| 1 MILE | 3 MILES | 5 MILES |
|----------------------|--------|---------|---------|
| Total Population     | 13,189 | 146,513 | 311,265 |
| Average Age          | 33.2   | 28.8    | 30.2    |
| Average Age (Male)   | 33.3   | 29.1    | 30.2    |
| Average Age (Female) | 32.1   | 28.4    | 30.0    |

| HOUSEHOLDS & INCOME | 1 MILE    | 3 MILES   | 5 MILES   |
|---------------------|-----------|-----------|-----------|
| Total Households    | 5,658     | 62,454    | 130,201   |
| # of Persons per HH | 2.3       | 2.3       | 2.4       |
| Average HH Income   | \$78,237  | \$57,780  | \$62,585  |
| Average House Value | \$218,756 | \$342,582 | \$346,375 |

<sup>\*</sup> Demographic data derived from 2020 ACS - US Census

**DELEA BECKER** 



**EAST AUSTIN** 

### **NEARBY ATTRACTIONS**



## **DELEA BECKER**



**EAST AUSTIN** 

ALTERNATIVE TO DRIVING

















- (1)
- 2 Minutes to Downtown
- (1)
- 7 Minutes to MLK Jr. Station
- (1)
- 14 Minutes to Highland Station
- (1)
- 14 Minutes to Crestview Station
- (1)
- 22 Minutes to Kramer Station
- (1)
- 30 Minutes to Lakeline Station

**DELEA BECKER** 



1101 E 6th Street. Austin, TX 78702



### **DELEA BECKER**