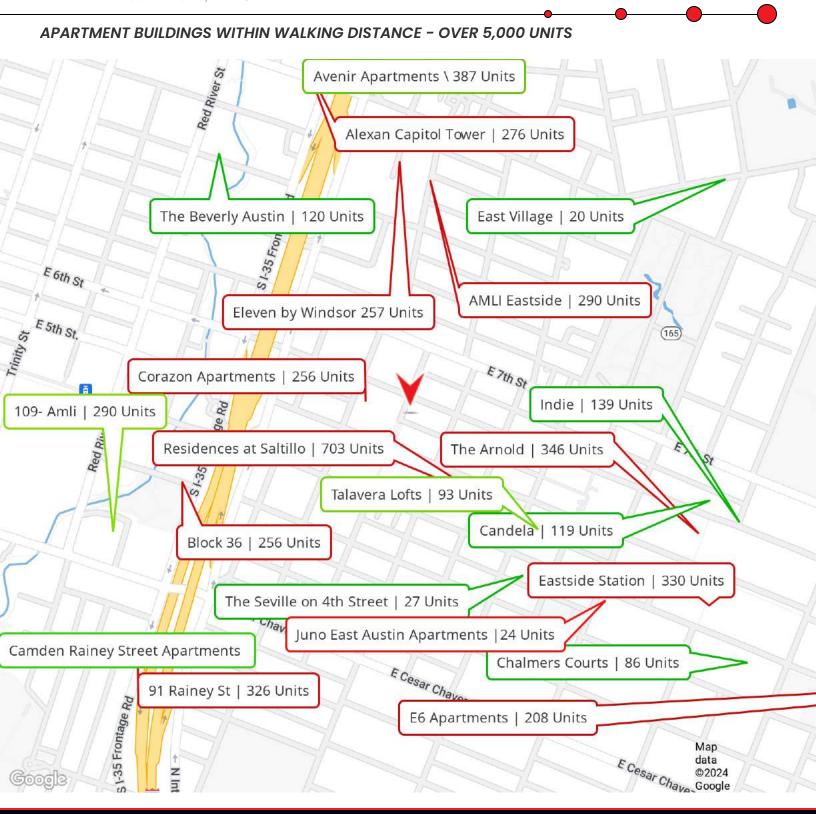

## MORE PICTURES + INFO WWW.BECKREITCRE.COM

- · Located in one of the trendiest neighborhoods in the country
- Two blocks East of Downtown Austin
- Over 5000 Apartments within walking distance

The information contained herein was obtained from sources deemed reliable. Beck lief One Block Norths of the messar Salting Development & Ingular Raji reof. This property information flyer is submitted subject to error, omissions, change of price or conditions, prior sale or lease, or withdrawal without notice.